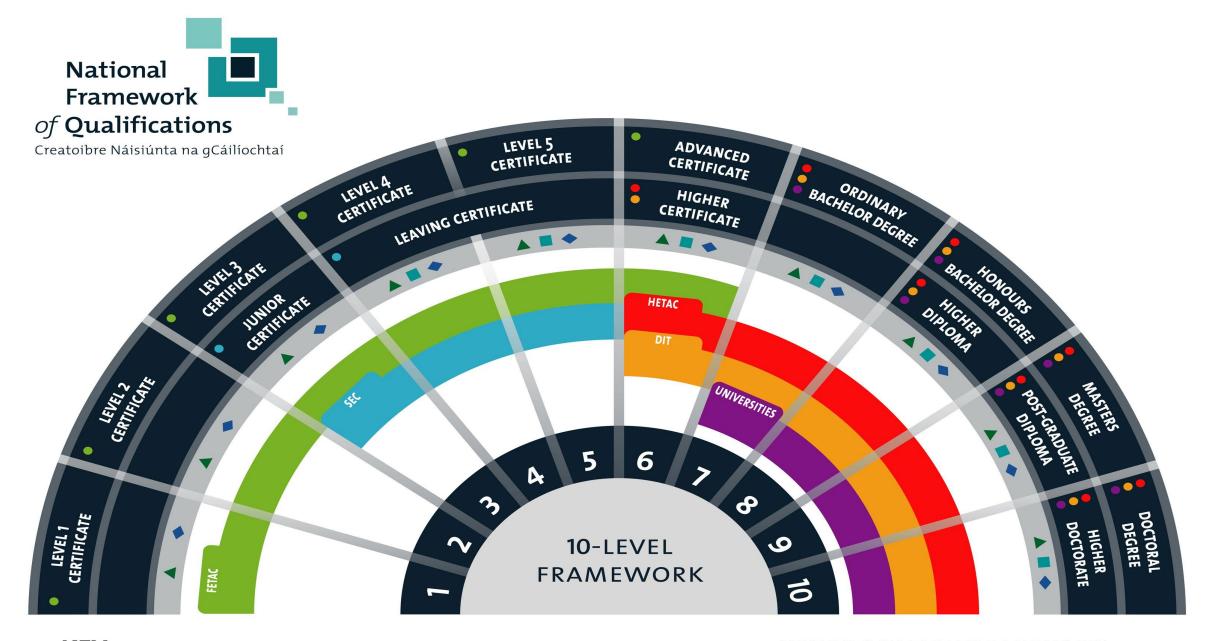

#### **KEY**

- FETAC Further Education and Training Awards Council
- SEC State Examinations Commission (Department of Education & Science)
- HETAC Higher Education and Training Awards Council

#### **AWARDS IN THE FRAMEWORK**

There are four types of award in the National Framework of Qualifications:

Major Awards: are the principal class of awards made at a level