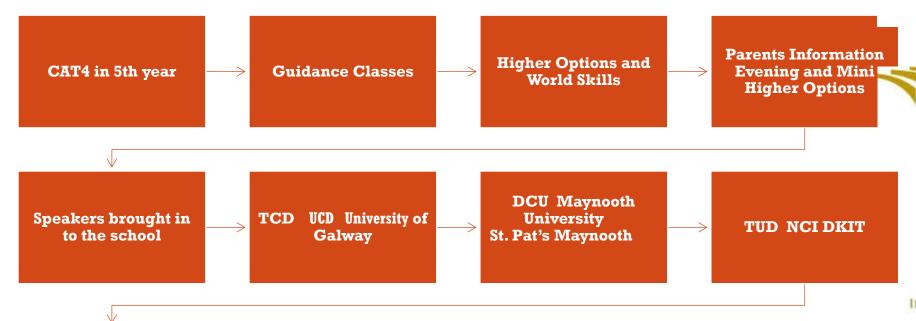

**←** SUCCESS

- GROWTH

OPPORTUNITY ->

FUTURE ->>





## WELCOME

- Welcome
- -CAO
- -PLC
- Apprenticeships
- •Q& A



## SO FAR....









National College of Ireland



#### Maynooth University National University of Ireland Maynooth

## WHAT DO WE NEED TO KNOW?



- What can our son apply for?
- CAO, QQI- Further Education or abroad- UK, Europe, USA...
- Apprenticeships
- Gardaí/Defence Forces
- Civil Service



#### CAO

- HEAR & DARE
- Deadlines, Dates, and costs
- Most important order of preference, course choices
- Common errors







## SCHOOL JOURNAL PG 44 - 52







## HOW TO APPLY?

- -www.cao.ie
- open Nov 5th
- a) 20<sup>th</sup> January for discounted rate €30 and for those applying to medicine (HPAT)
  - b) 1st February last date for normal fee €45 and entry courses eg Art. Drama, some music courses etc.

for restricted entry courses eg Art, Drama, some music courses etc







#### **KEY**

- FETAC Furthe