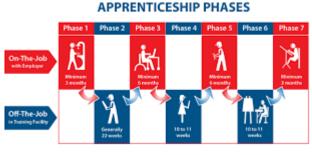

## APPRENTICESHIP'S

- 5 Passes JC (O4LC Maths, Safe pass, Manual handling, Own transport)
- Source Employer
- 4 years 7 Phases
- www.apprenticeship.ie
- www.careersportal.ie