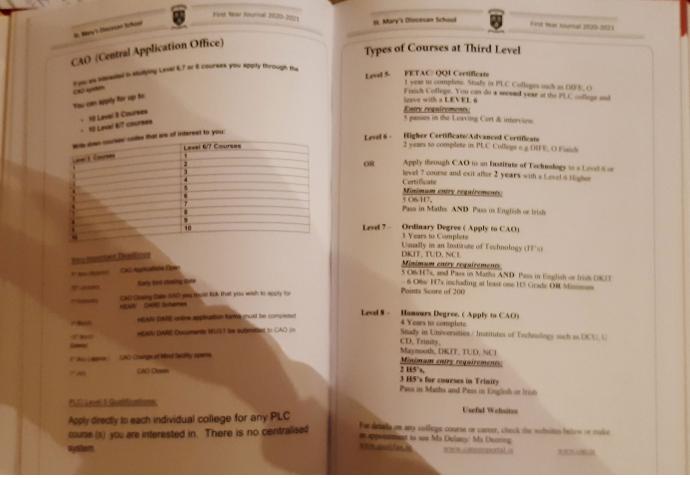

## CAO FORM

| Lev | Level 8 Courses |  |  |  |
|-----|-----------------|--|--|--|
| 1   |                 |  |  |  |
| 2   |                 |  |  |  |
| 3   |                 |  |  |  |
| 4   |                 |  |  |  |
| 5   |                 |  |  |  |
| 6   |                 |  |  |  |
| 7   |                 |  |  |  |
| 8   |                 |  |  |  |
| 9   |                 |  |  |  |
| 10  |                 |  |  |  |

|    | Level 6/7 Courses |
|----|-------------------|
| 1  |                   |
| 2  |                   |
| 3  |                   |
| 4  |                   |
| 5  |                   |
| 6  |                   |
| 7  |                   |
| 8  |                   |
| 9  |                   |
| 10 |                   |

### Level 8 and Level 7/6 lists (Course Choices)

- There are 2 course choice lists (Level 8 and Level 7/6) and applicants may make up to 10 course choices on each list.
- Your choices on one list do not in any way affect your choices on the other list. They may be considered two separate applications on one form.
- It is possible to receive an offer on both lists. You may then decide to accept either your Level 7/6 or your Level 8 offer.
- Alternatively, you might not wish to accept either offer.